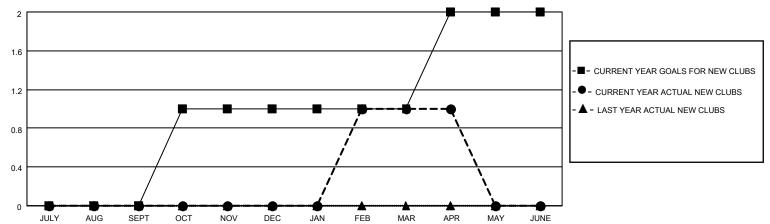

### GOALS AND ACTUAL NEW CLUBS CUMULATIVE

## District 14 D

| Clubs RESULTS FOR 2021-2022 |   |   |   | Members RESULTS FOR 2021-2022 |   |    |    |
|-----------------------------|---|---|---|-------------------------------|---|----|----|
|                             |   |   |   |                               |   |    |    |
| JULY/AUG/SEPT               | 0 | 0 | 0 | JULY/AUG/SEPT                 | 5 | 23 | 19 |
| OCT/NOV/DEC                 | 1 | 0 | 0 | OCT/NOV/DEC                   | 5 | 27 | 24 |
| JAN/FEB/MAR                 | 0 | 1 | 0 | JAN/FEB/MAR                   | 5 | 56 | 26 |
| APR/MAY/JUNE                | 1 | 0 | 0 | APR/MAY/JUNE                  | 5 | 7  | 2  |