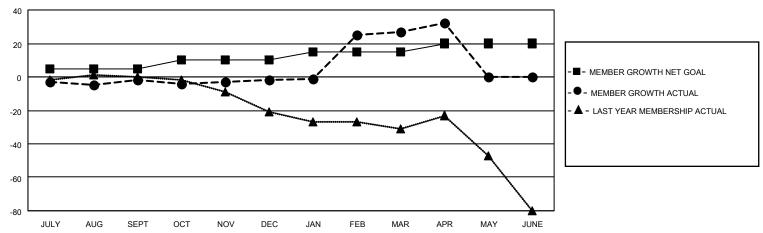

### GOALS AND ACTUAL MEMBERS CUMULATIVE

| DROPPED CLUBS: 0 |    | 30 CLUBS OF 43 ADDED 1 OR<br>MORE NEW MEMBERS | GENDER DISTRIBUTION                 |              |  |
|------------------|----|-----------------------------------------------|-------------------------------------|--------------|--|
|                  |    | WORE NEW WEWBERS                              | MALE                                | 976 (75.66%) |  |
|                  |    |                                               | FEMALE 314 (24.34%)                 |              |  |
| DROPPED MEMBERS  |    |                                               | NON BINARY                          | 0 (0.00%)    |  |
|                  |    |                                               | PREFER NOT TO ANSWER 0 (0.00%)      |              |  |
| DECEASED         | 22 |                                               |                                     |              |  |
| CLUB CANCELLED   | 0  | CLICK HERE FOR CUMULATIVE                     | TOTAL FAMILY UNIT MEMBERS 225       |              |  |
| OTHER            | 49 | MEMBERSHIP DATA                               |                                     |              |  |
| TOTAL            | 71 |                                               | FAMILY MEMBERS PAYING HALF DUES 115 |              |  |
|                  |    |                                               |                                     |              |  |

## District 14 D

| Clubs RESULTS FOR 2021-2022 |   |   |   | Members RESULTS FOR 2021-2022 |   |    |    |
|-----------------------------|---|---|---|-------------------------------|---|----|----|
|                             |   |   |   |                               |   |    |    |
| JULY/AUG/SEPT               | 0 | 0 | 0 | JULY/AUG/SEPT                 | 5 | 23 | 19 |
| OCT/NOV/DEC                 | 1 | 0 | 0 | OCT/NOV/DEC                   | 5 | 27 | 24 |
| JAN/FEB/MAR                 | 0 | 1 | 0 | JAN/FEB/MAR                   | 5 | 56 | 26 |
| APR/MAY/JUNE                | 1 | 0 | 0 | APR/MAY/JUNE                  | 5 | 7  | 2  |